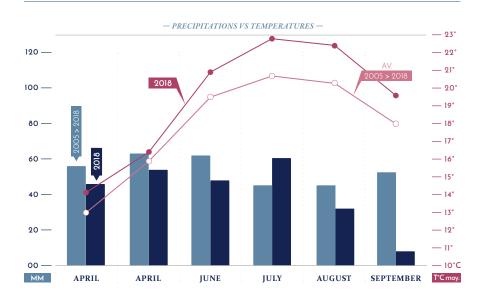

## THE VINTAGE

After a cold and wet Winter, the **BUD BREAK** was late, around mid-April. A relatively mild April to June allowed for **FLOWERING** at the end of May, marked by several storms in this period creating an unparalleled pressure of mildew. Pichon Comtesse vineyard, thankfully had little coulure and was spared hail damage. Hot and dry weather from mid-July resulted in a uniform **VERAISON**; beginning on July 28th for the Merlot, it finishes on August 14th for the Cabernet and Petit Verdot. From September 13th to October 11th, the **HARVEST** was carried out in excellent conditions and each parcel was picked at optimum ripeness.

# THE CLIMATE