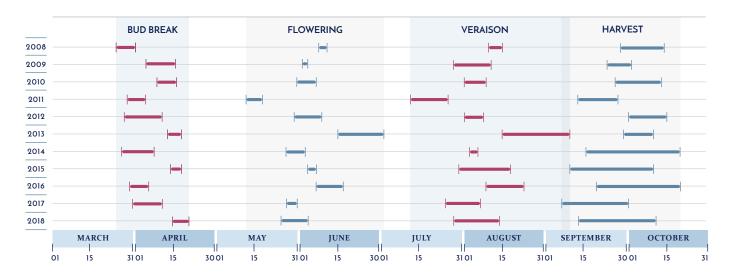

## THE VINTAGE

After a cold and wet Winter, the **BUD BREAK** was late, around mid-April. A relatively mild April to June allowed for **FLOWERING** at the end of May, marked by several storms in this period creating an unparalleled pressure of mildew. Pichon Comtesse vineyard, thankfully had little coulure and was spared hail damage. Hot and dry weather from mid-July resulted in a uniform **VERAISON**; beginning on July 28th for the Merlot, it finishes on August 14th for the Cabernet and Petit Verdot. From September 13th to October 11th, the **HARVEST** was carried out in excellent conditions and each parcel was picked at optimum ripeness.