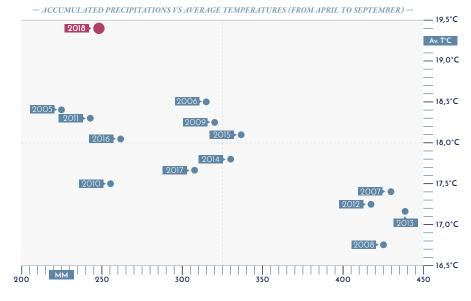

## THE VINTAGE

After a cold and wet Winter, the **BUD BREAK** was late, around mid-April. A relatively mild April to June allowed for **FLOWERING** at the end of May, marked by several storms in this period creating an unparalleled pressure of mildew. Pichon Comtesse vineyard, thankfully had little coulure and was spared hail damage. Hot and dry weather from mid-July resulted in a uniform **VERAISON**; beginning on July 28th for the Merlot, it finishes on August 14th for the Cabernet and Petit Verdot. From September 13th to October 11th, the **HARVEST** was carried out in excellent conditions and each parcel was picked at optimum ripeness.

# THE CLIMATE