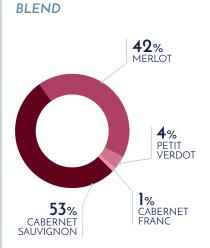

# 2018

There are vintages that traverse time and remain a true point of reference for our estates. At Pichon Comtesse, 2018 will undoubtedly and in every sense be one of those! A vintage in all extremes, uniting several vintages in one, 2018 is a delight, an enrichment of experience and cultivation of our passion for winemaking, a vector of emotions.

— NICOLAS GLUMINEAU

## THE WINE

YIELD

**35** HL/H

ALCOHOL

**14%** VOL.

РН

3.85

#### **VINIFICATION**

VINEYARD PLOTS VINIFICATION
VATTING BY GRAVITY
CONICAL STAINLESS STEEL VATS WITH
THERMOREGULATION

#### **AGEING**

OAK BARREL: 12 MONTHS
40% NEW OAK,
MEDIUM HEAT
TRADITIONAL RACKING "À L'ESQUIVE",

TRADITIONAL RACKING A LESQUIVE

EGG WHITE FINING



# **TASTING NOTES**

An enticing nose of blackberry and cedar, with spicy notes of pepper and fresh mint. Delicious on the palate, exhaling raspberry aromas. Equally supple and dense, with pure, fresh fruits. Savoury and with a evolving elegance and long length, thanks to well-integrated tannins.



## THE VINTAGE



After a cold and wet Winter, the **BUD BREAK** was late, around mid-April. A relatively mild April to June allowed for **FLOWERING** at the end of May, marked by several storms in this period creating an unparalleled pressure of mildew. Pichon Comtesse vineyard, thankfully had little coulure and was spared hail damage. Hot and dry weather from mid-July resulted in a uniform **VERAISON**; beginning on July 28th for the Merlot, it finishes on August 14th for the Cabernet and P